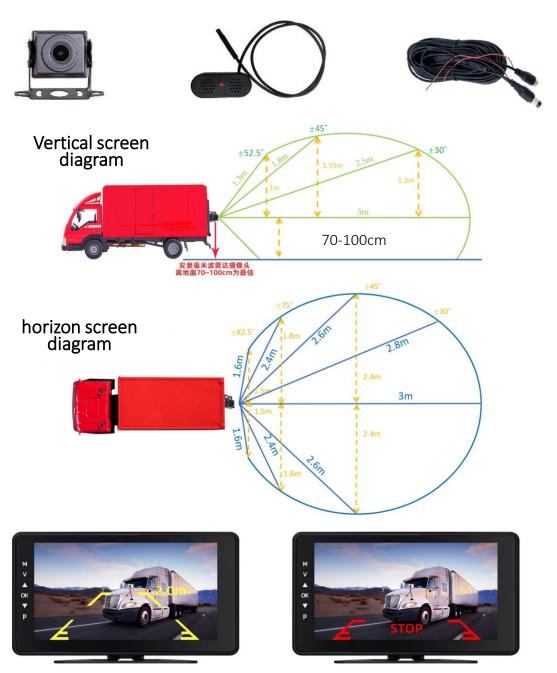

## 24Ghz Millimeter wave radar camera installation and operating instructions

Millimeter wave radar camera installation recommendations
The height of the camera installation from the ground (as shown in the vertical screen diagram): (commercial vehicle 70~100cm)
If the installation is too low, it will cause false alarms on the ground (the camera angle needs to be adjusted appropriately, with an upward elevation angle of 23~5 degrees)

If the installation is too high, it will cause low height When the object detection sensitivity is poor (the camera angle needs to be adjusted appropriately, the downward angle is >3~5 degrees)