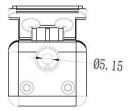

| NO.                 | Front truck came 720/1080P |                                                                                                                                           |
|---------------------|----------------------------|-------------------------------------------------------------------------------------------------------------------------------------------|
| Camera<br>parameter | sensor                     | 1/2.9 color CMOS                                                                                                                          |
|                     | chipset                    | FH8536H+GC2053                                                                                                                            |
|                     | View angle                 | 105°                                                                                                                                      |
|                     | pixel                      | N/A                                                                                                                                       |
|                     | Mini Illumination          | N/A                                                                                                                                       |
|                     | Shutter speed              | 1/50S-1/100000S                                                                                                                           |
|                     | IR distance                | N/A                                                                                                                                       |
|                     | IR-Cut                     | N/A                                                                                                                                       |
|                     | Lens                       | 2.8 mm                                                                                                                                    |
| picture             | pixel                      | 1920(H)x1080(V)/1280(H)x720(<br>V)                                                                                                        |
|                     | Video out                  | AHD                                                                                                                                       |
| other               | Temperature& humidity      | -20°C~+70°C 0% - 90%                                                                                                                      |
|                     | power                      | 12V (8v-15v) (IR start) <2.5w                                                                                                             |
|                     | IP                         | IP69K                                                                                                                                     |
|                     | Video interface            | <ul> <li>1.0Vp-p video out, 75Ω, 4pin aviation cable</li> <li>1:red 12V+, 2: black 12V-,</li> <li>3: /, 4: yellow video signal</li> </ul> |