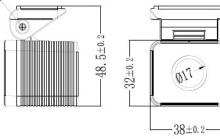

| NO.                 | Front truck came 720/1080P |                                                                                                                                           |
|---------------------|----------------------------|-------------------------------------------------------------------------------------------------------------------------------------------|
| Camera<br>parameter | sensor                     | 1/2.9 color CMOS                                                                                                                          |
|                     | chipset                    | FH8536H+GC2053                                                                                                                            |
|                     | View angle                 | 105°                                                                                                                                      |
|                     | pixel                      | N/A                                                                                                                                       |
|                     | Mini Illumination          | N/A                                                                                                                                       |
|                     | Shutter speed              | 1/50S-1/100000S                                                                                                                           |
|                     | IR distance                | N/A                                                                                                                                       |
|                     | IR-Cut                     | N/A                                                                                                                                       |
|                     | Lens                       | 2.8 mm                                                                                                                                    |
| picture             | pixel                      | 1920(H)x1080(V)/1280(H)x720(<br>V)                                                                                                        |
|                     | Video out                  | AHD                                                                                                                                       |
| other               | Temperature& humidity      | -20°C~+70°C 0% - 90%                                                                                                                      |
|                     | power                      | 12V (8v-15v) (IR start) <2.5w                                                                                                             |
|                     | IP                         | IP69K                                                                                                                                     |
|                     | Video interface            | <ul> <li>1.0Vp-p video out, 75Ω, 4pin aviation cable</li> <li>1:red 12V+, 2: black 12V-,</li> <li>3: /, 4: yellow video signal</li> </ul> |