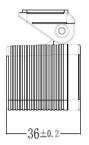

| NO.                 | Front truck came 720/1080P |                                                                                                                                           |
|---------------------|----------------------------|-------------------------------------------------------------------------------------------------------------------------------------------|
| Camera<br>parameter | sensor                     | 1/2.9 color CMOS                                                                                                                          |
|                     | chipset                    | FH8536H+GC2053                                                                                                                            |
|                     | View angle                 | 105°                                                                                                                                      |
|                     | pixel                      | N/A                                                                                                                                       |
|                     | Mini Illumination          | N/A                                                                                                                                       |
|                     | Shutter speed              | 1/50S-1/100000S                                                                                                                           |
|                     | IR distance                | N/A                                                                                                                                       |
|                     | IR-Cut                     | N/A                                                                                                                                       |
|                     | Lens                       | 2.8 mm                                                                                                                                    |
| picture             | pixel                      | 1920(H)x1080(V)/1280(H)x720(<br>V)                                                                                                        |
|                     | Video out                  | AHD                                                                                                                                       |
| other               | Temperature& humidity      | -20°C~+70°C 0% - 90%                                                                                                                      |
|                     | power                      | 12V (8v-15v) (IR start) <2.5w                                                                                                             |
|                     | IP                         | IP69K                                                                                                                                     |
|                     | Video interface            | <ul> <li>1.0Vp-p video out, 75Ω, 4pin aviation cable</li> <li>1:red 12V+, 2: black 12V-,</li> <li>3: /, 4: yellow video signal</li> </ul> |