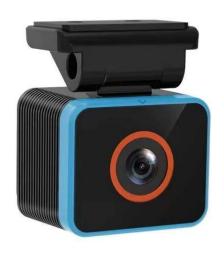

## **Night Vision Front Camera for Truck**

## Shenzhen Jifuan Intelligent Technology Co., Ltd.

Room 912, Building 9, West District, Zhangge Community, Fucheng Street, Longhua District, Shenzhen Use 2053 color CMOS to capture moving images

Support coaxial high-definition output, the image is clear and delicate

Support digital wide dynamic range

Adaptive digital noise reduction

**Support UTC function** 

It is made of all-aluminum alloy water-proof material and anti-demolition design.

Beautiful appearance, convenient and simple installation, suitable for outdoor installation of various dangerous vehicles.